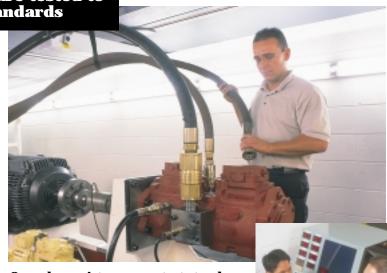

# Hydraulic products are tested to Kawasaki factory standards

## Radial piston motor (Staffa) test stand:

- Maximum Power: 150 HP
- Maximum Pressure: 4250 PSI
- Maximum Flow: 80 GPM
- Maximum Displacement: 708 cu. in.
- Temperature Control: ±5%
- Controlled Case Pressure