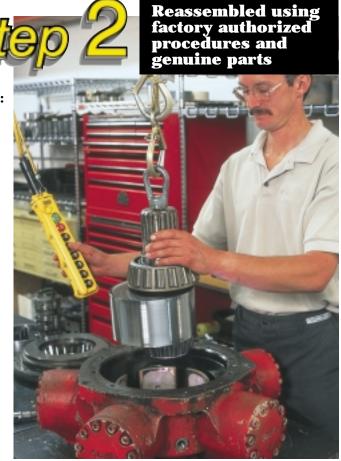

• A written itemized quote with details regarding failure modes is prepared.

Upon customer approval, the unit is repaired using only Kawasaki Genuine Parts.

#### Our factory trained personnel have:

- Extensive factory training in inspections and reassembly.
- More than 40 years combined mechanical experience.
- Inspected and rebuilt more than 2500 Kawasaki pumps and motors.
- Access to more than 50 factory engineers for technical support.

# Warning

The use of other than original Kawasaki parts or modifications, including plating, reboring, sleeving or regrinding, may impair the performance and reliability of the unit and can result in premature failure of the machine.