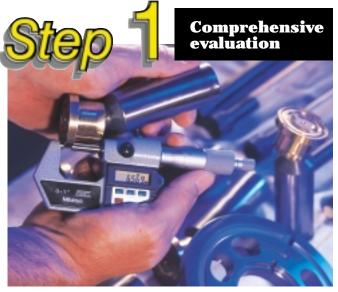

#### **Returned Unit**

Staffa Motor returned to the NSC in "as-is" condition.

Each component is inspected/checked for finish and clearance. Failure modes are reviewed to identify the root cause of failure.